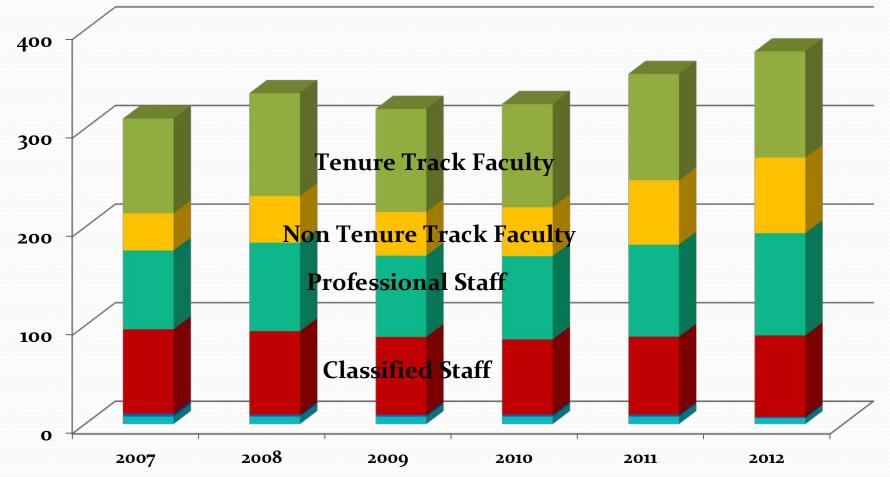

Faculty: Tenure Track Versus Lecturer, By Unit



# Average Grades by Unit and Faculty Rank

• Forthcoming....

## C. Students

- Trends in incoming characteristics/composition
- Retention
- Measures of success? What would we like to see?
- Tuition and Fees

### **Retention Rate for UW Tacoma Freshmen**



### Retention Rate & SAT Score UW Tacoma Freshmen



## D. Research

Chart 1: Chart 1 shows research proposals submitted by academic units including the library. Other Campus units are not represented in this chart.



#### Number of Research Proposals Submitted

**Average Proposal Request** 



### **Annual Research Expenditures**



## E. Faculty Salaries

• Average Salaries by Unit and By Rank

## F. UWT Budget



## Trends in Average UWT Expenditure Per SCH



## **UWT** Personnel



## Spending on major new initiatives