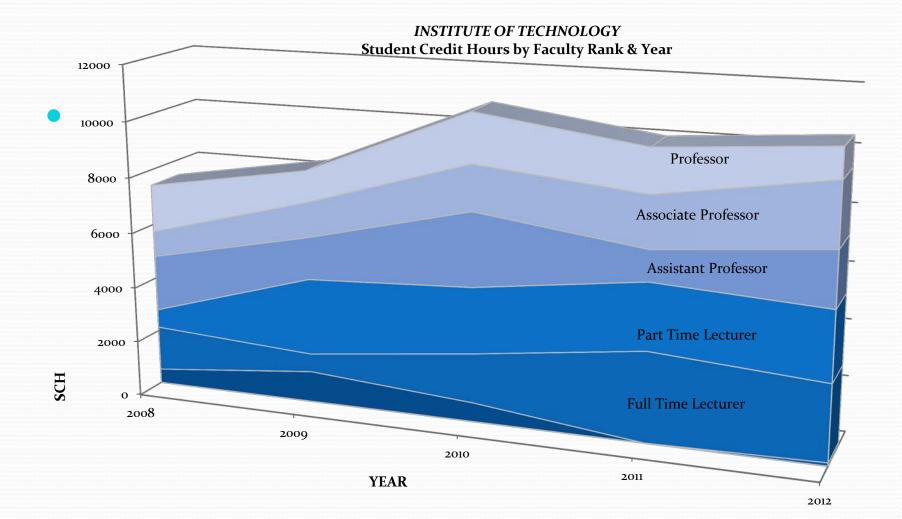

**FACULTY ASSEMBLY**UNIVERSITY of WASHINGTON | TACOMA

# The Faculty's Guide to UWT in Numbers

## Contents

- A. Faculty Composition Over Time, Campus and Unit
- B. Teaching (class size, teaching load, grades)
- C. Students
- D. Research
- E. Faculty Salaries
- F. UWT Budget

## •A. Faculty Composition

## Lecturers as a Share of Faculty Three Campus Comparison



### **Lower Division**

### **Percentage of SCH by Faculty Rank & Year**



### **Upper Division** Percentage of SCH by Faculty Rank & Year



### Graduate Level Percentage of SCH by Faculty Rank & Year







**INSTITUTE OF TECHNOLOGY** 







**URBAN STUDIES** 

SCH



NURSING & HEALTHCARE LEADERSHIP

SCH



SOCIAL WORK

SCH

B. Teaching

## Trends in Average Class Size:UWT



## Average Class Size by Unit



## Average Class Size by Unit



## Trends in SCH/Year for FTE Tenure-Track Faculty (2006-11)



## 2011 SCH per FTE Faculty: Tenure Track Versus Lecturer, By Unit



# Average Grades by Unit and Faculty Rank

• Forthcoming....

## C. Students

- Trends in incoming characteristics/composition
- Retention
- Measures of success? What would we like to see?
- Tuition and Fees

### **Retention Rate for UW Tacoma Freshmen**



### Retention Rate & SAT Score UW Tacoma Freshmen



## D. Research

Chart 1: Chart 1 shows research proposals submitted by academic units including the library. Oth