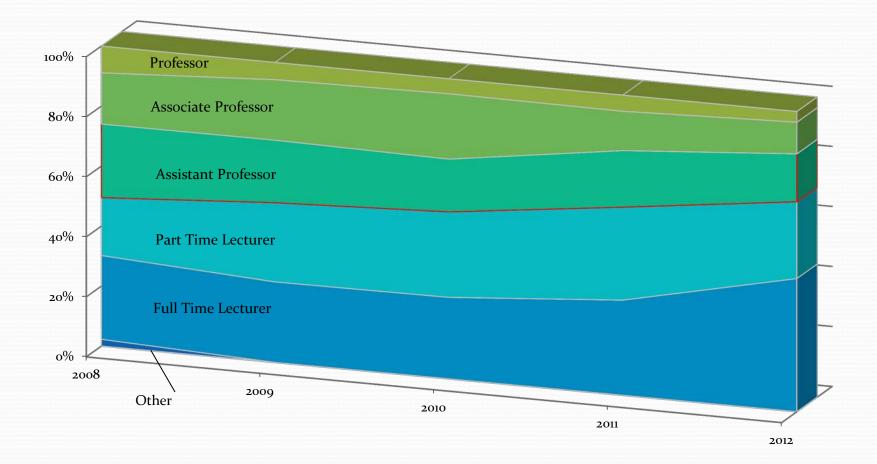

**FACULTY ASSEMBLY**UNIVERSITY of WASHINGTON | TACOMA

# The Faculty's Guide to UWT in Numbers

## Contents

- A. Faculty Composition Over Time, Campus and Unit
- B. Teaching (class size, teaching load, grades)
- C. Students
- D. Research
- E. Faculty Salaries
- F. UWT Budget

## •A. Faculty Composition

## Lecturers as a Share of Faculty Three Campus Comparison



### **Lower Division**

### **Percentage of SCH by Faculty Rank & Year**



### **Upper Division** Percentage of SCH by Faculty Rank & Year



### Graduate Level Percentage of SCH by Faculty Rank & Year







**INSTITUTE OF TECHNOLOGY** 







**URBAN STUDIES** 

SCH



NURSING & HEALTHCARE LEADERSHIP

SCH



SOCIAL WORK

SCH

B. Teaching

## Trends in Average Class Size:UWT



## Average Class Size by Unit



## Average Class Size by Unit



## Trends in SCH/Year for FTE Tenure-Track Faculty (2006-11)



## 2011 SCH per FTE Faculty: Tenure Track Versus Lecturer, By Unit



# Average Grades by Unit and Faculty Rank

• Forthcoming....

## C. Students

- Trends in incoming characteristics/composition
- Retention
- Measures of success? What would we like to see?
- Tuition and Fees

### **Retention Rate for UW Tacoma Freshmen**



### Retention Rate & SAT Score UW