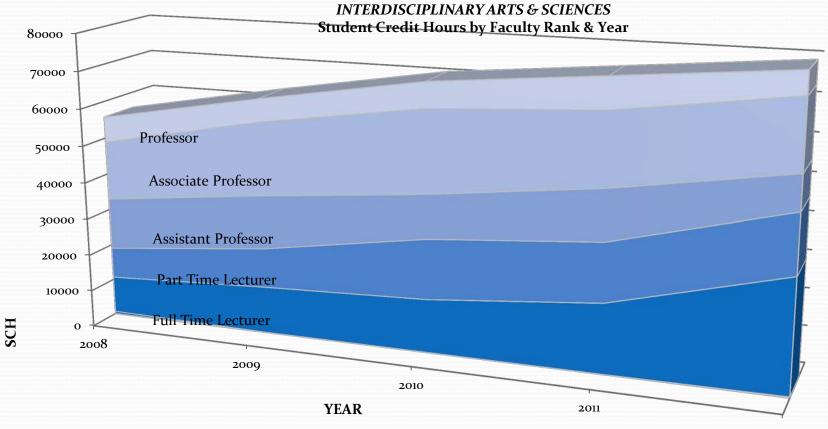

**FACULTY ASSEMBLY**UNIVERSITY of WASHINGTON | TACOMA

# The Faculty's Guide to UWT in Numbers

## Contents

- A. Faculty Composition Over Time, Campus and Unit
- B. Teaching (class size, teaching load, grades)
- C. Students
- D. Research
- E. Faculty Salaries
- F. UWT Budget

## •A. Faculty Composition

## Lecturers as a Share of Faculty Three Campus Comparison



### **Lower Division**

### **Percentage of SCH by Faculty Rank & Year**



### **Upper Division** Percentage of SCH by Faculty Rank & Year



### Graduate Level Percentage of SCH by Faculty Rank & Year







**INSTITUTE OF TECHNOLOGY** 







**URBAN STUDIES** 

SCH



NURSING & HEALTHCARE LEADERSHIP

SCH



SOCIAL WORK

SCH

B. Teaching

## Trends in Average Class Size:UWT



## Average Class Size by Unit



## Average Class Size by Unit



## Trends in SCH/Year for FTE Tenure-Track Faculty (2006-11)



## 2011 SCH per FTE Faculty: Tenure Track Versus Lecturer, By Unit



# Average Grades by Unit and Faculty Rank

• Forthcoming....

## C. Students

- Trends in incoming characteristics/composition
- Retention
- Measures of success? What would we like to see?
- Tuition and Fees

### **Retention Rate for UW Tacoma Freshmen**



### Retention Rate & SAT Score UW Tacoma Freshmen



## D. Research

Chart 1: Chart 1 shows research proposals submitted by academic units including the library. Other Campus units are not represented