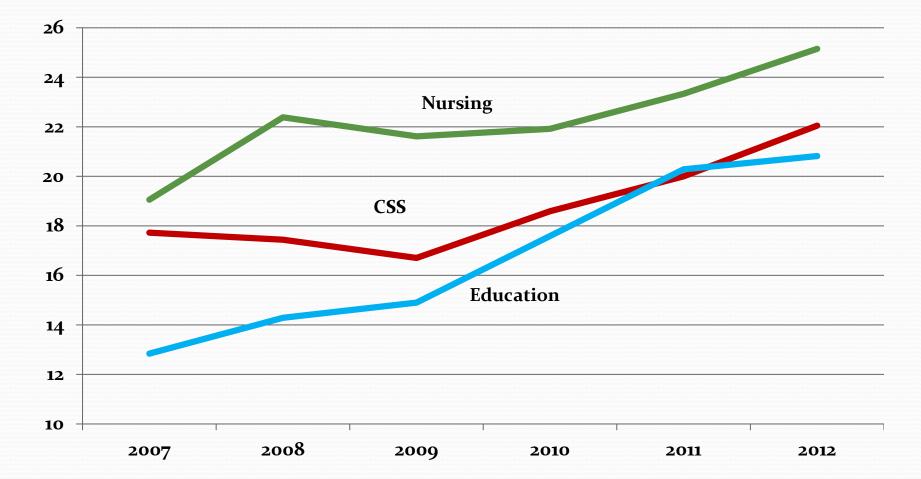

BLY**UNIVERSITY of WASHINGTON | TACOMA

# The Faculty's Guide to UWT in Numbers

## Contents

- A. Faculty Composition Over Time, Campus and Unit
- B. Teaching (class size, teaching load, grades)
- C. Students
- D. Research
- E. Faculty Salaries
- F. UWT Budget

## •A. Faculty Composition

## Lecturers as a Share of Faculty Three Campus Comparison



### **Lower Division**

### **Percentage of SCH by Faculty Rank & Year**



### **Upper Division** Percentage of SCH by Faculty Rank & Year



### Graduate Level Percentage of SCH by Faculty Rank & Year







**INSTITUTE OF TECHNOLOGY** 







**URBAN STUDIES** 

SCH



NURSING & HEALTHCARE LEADERSHIP

SCH



SOCIAL WORK

SCH

B. Teaching

## Trends in Average Class Size:UWT



## Average Class Size by Unit



## Average Class Size by Unit



## Trends in SCH/Year for FTE Tenure-Track Faculty (2006-11)



## 2011 SCH per FTE Faculty: Tenure Track Versus Lecturer, By Unit



# Average Grades by Unit and Faculty Rank

• Forthcoming....

## C. Students

- Trends in incoming characteristics/composition
- Retention
- Measures of success? What would we like to see?
- Tuition and Fees

### **Retention Rate for UW Tacoma Freshmen**



### Retention Rate & SAT Score UW Tacoma Freshmen



## D. Research

Chart 1: Chart 1 shows research proposals submitted by academic units including the library. Other Campus units are not represented in this chart.



#### Number of Research Proposals Submitted

**Average Proposal Request** 



### **Annual Research Expenditures**



## E. Faculty Salaries

• Average Salaries by Unit and By Rank

## F.