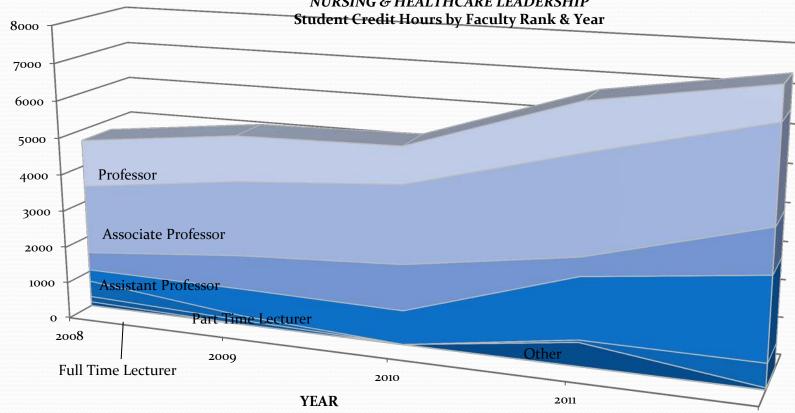

### Graduate Level Percentage of SCH by Faculty Rank & Year

**INSTITUTE OF TECHNOLOGY** 

**URBAN STUDIES** 

SCH

NURSING & HEALTHCARE LEADERSHIP

SCH

SOCIAL WORK

SCH