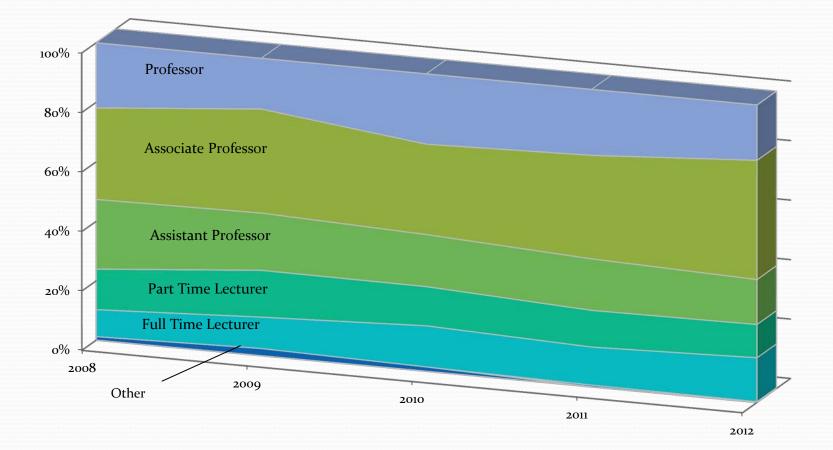

### Graduate Level Percentage of SCH by Faculty Rank & Year

**INSTITUTE OF TECHNOLOGY** 

**URBAN STUDIES** 

SCH

NURSING & HEALTHCARE LEADERSHIP

SCH

SOCIAL WORK

SCH