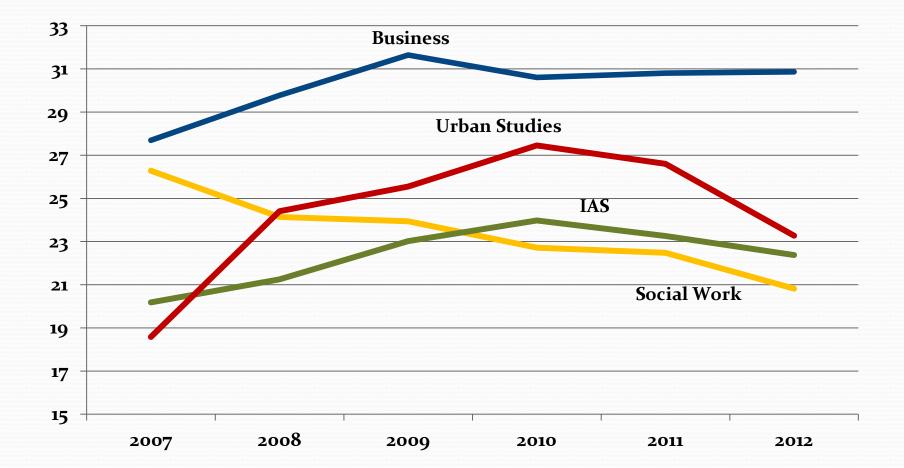

**FACULTY ASSEMBLY**UNIVERSITY of WASHINGTON | TACOMA

# The Faculty's Guide to UWT in Numbers

## Contents

- A. Faculty Composition Over Time, Campus and Unit
- B. Teaching (class size, teaching load, grades)
- C. Students
- D. Research
- E. Faculty Salaries
- F. UWT Budget

## •A. Faculty Composition

## Lecturers as a Share of Faculty Three Campus Comparison



### **Lower Division**

### **Percentage of SCH by Faculty Rank & Year**



### **Upper Division** Percentage of SCH by Faculty Rank & Year



### Graduate Level Percentage of SCH by Faculty Rank & Year







**INSTITUTE OF TECHNOLOGY** 







**URBAN STUDIES** 

SCH



NURSING & HEALTHCARE LEADERSHIP

SCH



SOCIAL WORK

SCH

B. Teaching

## Trends in Average Class Size:UWT



## Average Class Size by Unit



## Average Class Size by Unit



## Trends in SCH/Year for FTE Tenure-Track Faculty (2006-11)



## 2011 SCH per FTE Faculty: Tenure Track Versus Lecturer, By Unit



# Average Grades by Unit and Faculty Rank

• Forthcoming....

## C. Students

- Trends in incoming characteristics/composition
- Retention
- Measures of success? What would we like to see?
- Tuition and Fees

### **Retention Rate for UW Tacoma Freshmen**



### Retention Rate & SAT Score UW Tacoma Freshmen



## D. Research

Chart 1: Chart 1 shows research proposals submitted by academic units including the library. Other Campus units are not represented in this chart.



#### Number of Research Proposals Submitted

**Average Proposal Request** 



### **Annual Research Expenditures**



## E. Faculty Salaries

• Average Sa