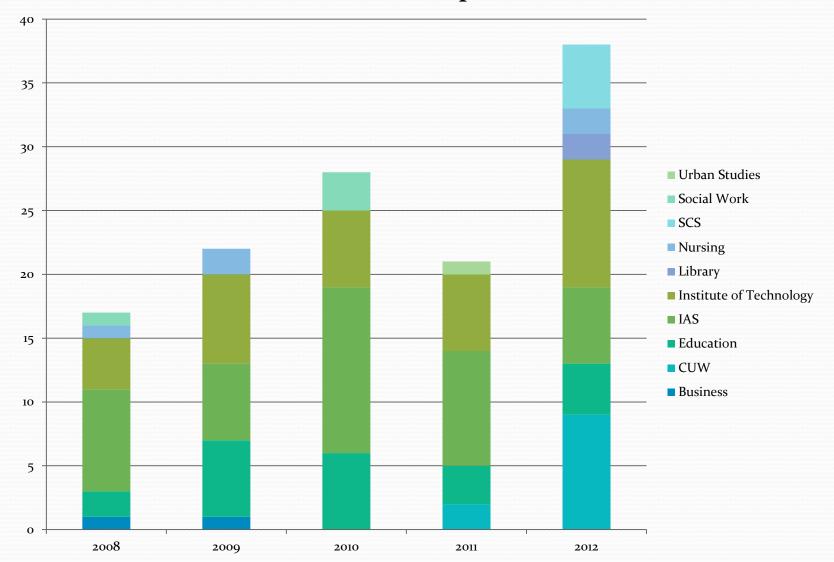

## D. Research

Chart 1: Chart 1 shows research proposals submitted by academic units including the library. Other Campus units are not represented in this chart.

#### Number of Research Proposals Submitted

**Average Proposal Request** 