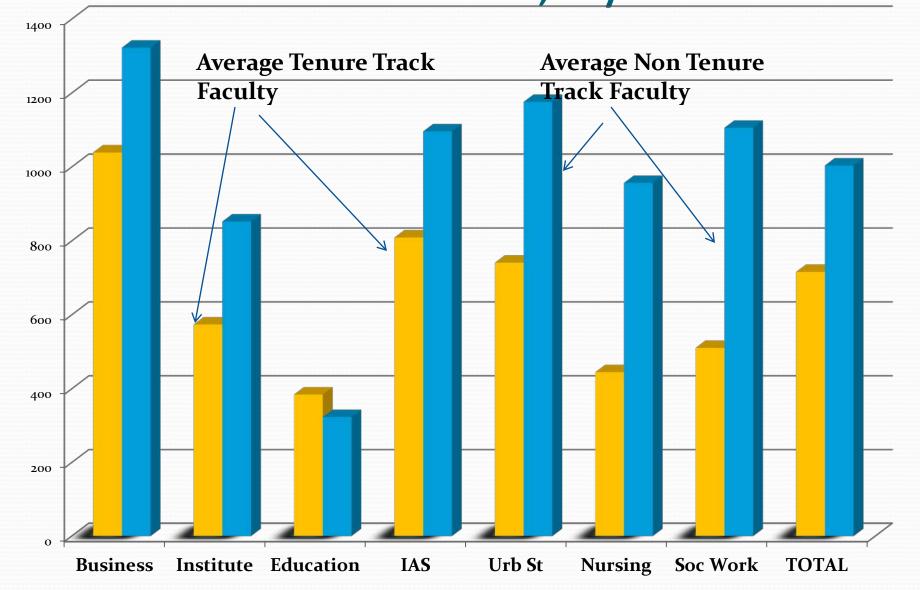

us and Unit
- B. Teaching (class size, teaching load, grades)
- C. Students
- D. Research
- E. Faculty Salaries
- F. UWT Budget

## •A. Faculty Composition

## Lecturers as a Share of Faculty Three Campus Comparison



### **Lower Division**

### **Percentage of SCH by Faculty Rank & Year**



### **Upper Division** Percentage of SCH by Faculty Rank & Year



### Graduate Level Percentage of SCH by Faculty Rank & Year







**INSTITUTE OF TECHNOLOGY** 







**URBAN STUDIES** 

SCH



NURSING & HEALTHCARE LEADERSHIP

SCH



SOCIAL WORK

SCH

B. Teaching

## Trends in Average Class Size:UWT



## Average Class Size by Unit



## Average Class Size by Unit



## Trends in SCH/Year for FTE Tenure-Track Faculty (2006-11)



## 2011 SCH per FTE Faculty: Tenure Track Versus Lecturer, By Unit



# Average Grades by Unit and Faculty Rank

• Forthcoming....

## C. Students

- Trends in incoming characteristics/composition
- Retention
- Measures of success? What would we like to see?
- Tuition and Fees

### **Retention Rate for UW Tacoma Freshmen**



### Retention Rate & SAT Score UW Tacoma Freshmen



## D. Research

Chart 1: Chart 1 shows research proposals submitted by academic units including the library. Other Campus units are not represented in this chart.



#### Number of Research Proposals Submitted

**Average Proposal Request** 



### **Annual Research Expenditures**



## E. Faculty Salaries

• Average Salaries by Unit and By Rank

## F. UWT Budget



## Trends in Average UWT Expenditure Per SCH



## **UWT** Personnel



## Spending on major new initiatives