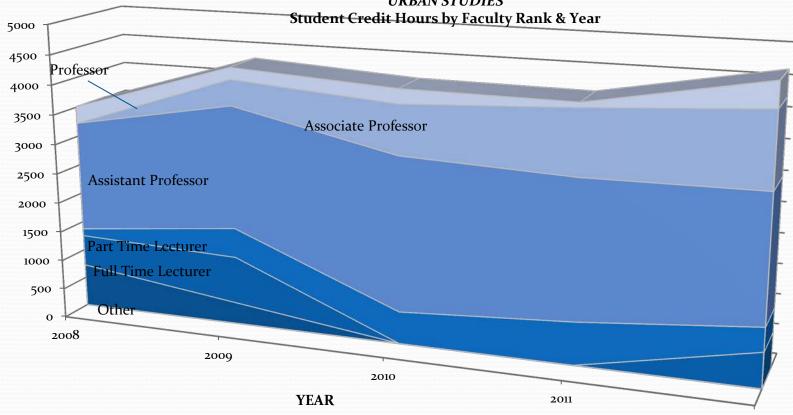

### Graduate Level Percentage of SCH by Faculty Rank & Year

**INSTITUTE OF TECHNOLOGY** 

**URBAN STUDIES** 

SCH

NURSING & HEALTHCARE LEADERSHIP

SCH

SOCIAL WORK

SCH