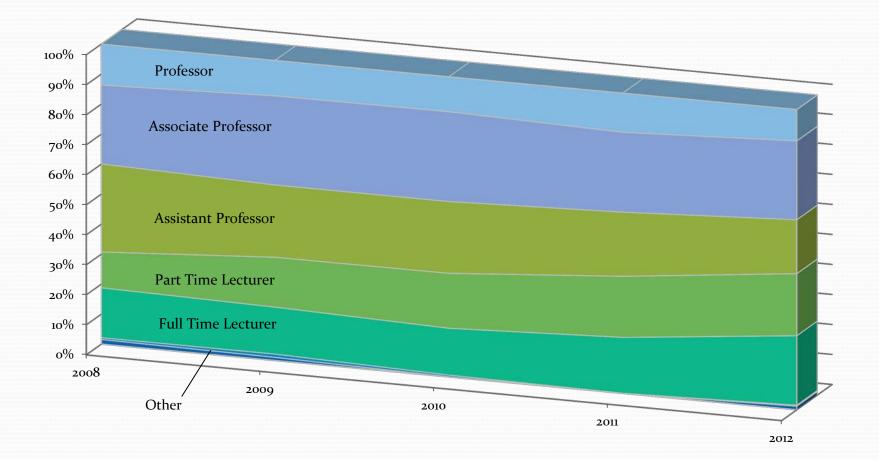

**FACULTY ASSEMBLY**UNIVERSITY of WASHINGTON | TACOMA

# The Faculty's Guide to UWT in Numbers

## Contents

- A. Faculty Composition Over Time, Campus and Unit
- B. Teaching (class size, teaching load, grades)
- C. Students
- D. Research
- E. Faculty Salaries
- F. UWT Budget

## •A. Faculty Composition

## Lecturers as a Share of Faculty Three Campus Comparison



### **Lower Division**

### **Percentage of SCH by Faculty Rank & Year**



### **Upper Division** Percentage of SCH by Faculty Rank & Year



### Graduate Level Percentage of SCH by Faculty Rank & Year







**INSTITUTE OF TECHNOLOGY** 







**URBAN STUDIES** 

SCH



NURSING & HEALTHCARE LEADERSHIP

SCH



SOCIAL WORK

SCH

B. Teaching

## Trends in Average Class Size:UWT



## Average Class Size by Unit



## Average Class Size by Unit



## Trends in SCH/Year for FTE Tenure-Track Faculty (2006-11)



## 2011 SCH per FTE Faculty: Tenure Track Versus Lecturer, By Unit



# Average Grades by Unit and Faculty Rank

• Forthcoming....

## C. Students

- Trends in incoming characteristics/composition
- Retention
- Measures of success? What would we like to see?
- Tuition and Fees

### **Retention Rate for UW Tacoma Freshmen**



### Retention Rate & SAT Score UW Tacoma Freshmen



## D. Research

Chart 1: Chart 1 shows research