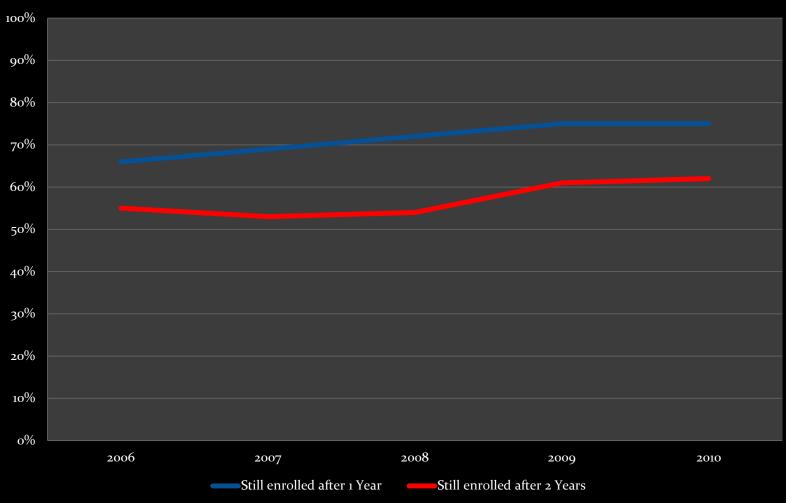

e of SCH by Faculty Rank & Year**



### **Upper Division** Percentage of SCH by Faculty Rank & Year



### Graduate Level Percentage of SCH by Faculty Rank & Year







**INSTITUTE OF TECHNOLOGY** 







**URBAN STUDIES** 

SCH



NURSING & HEALTHCARE LEADERSHIP

SCH



SOCIAL WORK

SCH

B. Teaching

## Trends in Average Class Size:UWT



## Average Class Size by Unit



## Average Class Size by Unit



## Trends in SCH/Year for FTE Tenure-Track Faculty (2006-11)



## 2011 SCH per FTE Faculty: Tenure Track Versus Lecturer, By Unit



# Average Grades by Unit and Faculty Rank

• Forthcoming....

## C. Students

- Trends in incoming characteristics/composition
- Retention
- Measures of success? What would we like to see?
- Tuition and Fees

### **Retention Rate for UW Tacoma Freshmen**



### Retention Rate & SAT Score UW Tacoma Freshmen



## D. Research

Chart 1: Chart 1 shows research proposals submitted by academic units including the library. Other Campus units are not represented in this chart.



#### Number of Research Proposals Submitted

**Average Proposal Request** 



### **Annual Research Expenditures**



## E. Faculty Salaries

• Average Salaries by Unit and By Rank

## F. UWT Budget



## Trends in Average UWT Expenditure Per SCH



## **UWT** Personnel



## Spending on major new initiatives