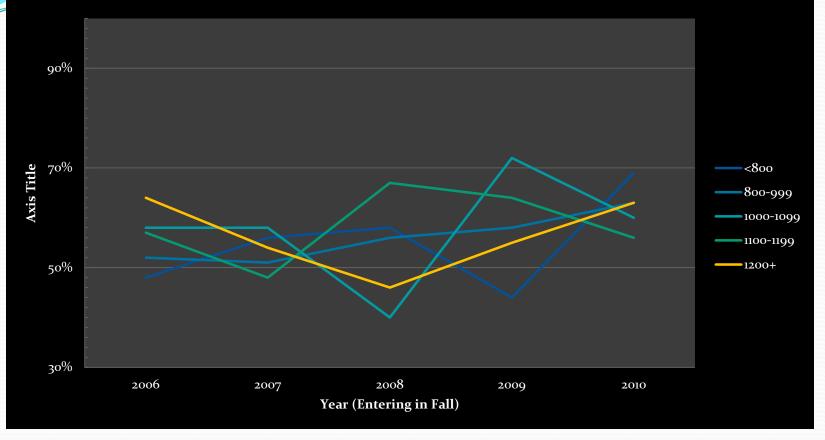

sion** Percentage of SCH by Faculty Rank & Year



### Graduate Level Percentage of SCH by Faculty Rank & Year







**INSTITUTE OF TECHNOLOGY** 







**URBAN STUDIES** 

SCH



NURSING & HEALTHCARE LEADERSHIP

SCH



SOCIAL WORK

SCH

B. Teaching

## Trends in Average Class Size:UWT



## Average Class Size by Unit



## Average Class Size by Unit



## Trends in SCH/Year for FTE Tenure-Track Faculty (2006-11)



## 2011 SCH per FTE Faculty: Tenure Track Versus Lecturer, By Unit



# Average Grades by Unit and Faculty Rank

• Forthcoming....

## C. Students

- Trends in incoming characteristics/composition
- Retention
- Measures of success? What would we like to see?
- Tuition and Fees

### **Retention Rate for UW Tacoma Freshmen**



### Retention Rate & SAT Score UW Tacoma Freshmen



## D. Research

Chart 1: Chart 1 shows research proposals submitted by academic units including the library. Other Campus units are not represented in this chart.



#### Number of Research Proposals Submitted

**Average Proposal Request** 



### **Annual Research Expenditures**



## E. Faculty Salaries

• Average Salaries by Unit and By Rank

## F. UWT Budget



## Trends in Average UWT Expenditure Per SCH



## **UWT** Personnel



## Spending on major new initiatives