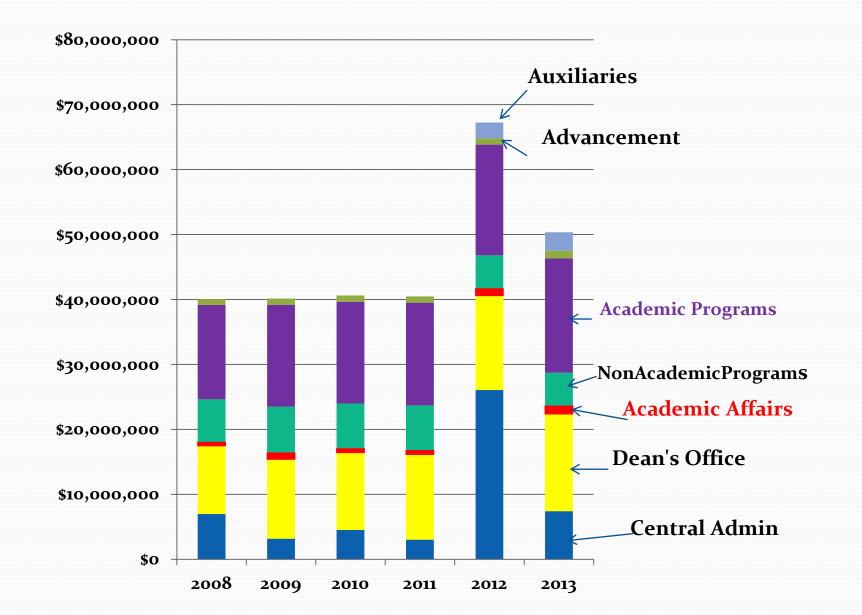

n SCH/Year for FTE Tenure-Track Faculty (2006-11)



## 2011 SCH per FTE Faculty: Tenure Track Versus Lecturer, By Unit



# Average Grades by Unit and Faculty Rank

• Forthcoming....

## C. Students

- Trends in incoming characteristics/composition
- Retention
- Measures of success? What would we like to see?
- Tuition and Fees

### **Retention Rate for UW Tacoma Freshmen**



### Retention Rate & SAT Score UW Tacoma Freshmen



## D. Research

Chart 1: Chart 1 shows research proposals submitted by academic units including the library. Other Campus units are not represented in this chart.



#### Number of Research Proposals Submitted

**Average Proposal Request** 



### **Annual Research Expenditures**



## E. Faculty Salaries

• Average Salaries by Unit and By Rank

## F. UWT Budget



## Trends in Average UWT Expenditure Per SCH



## **UWT** Personnel



## Spending on major new initiatives