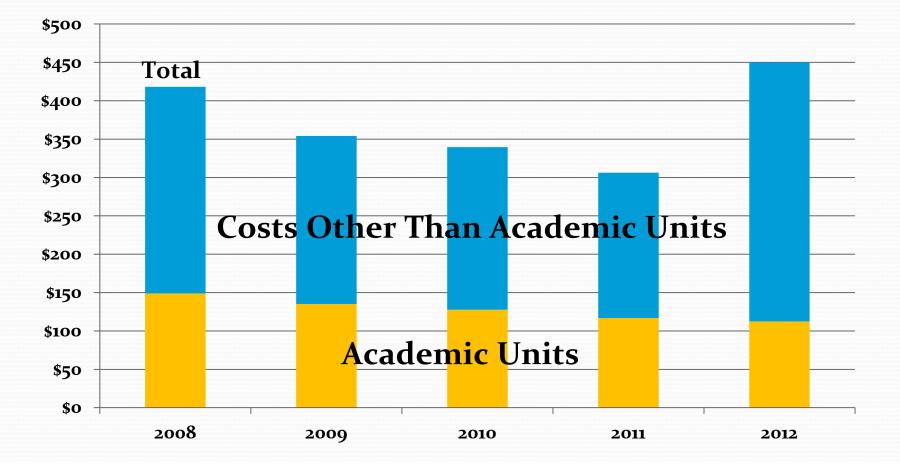

)



## 2011 SCH per FTE Faculty: Tenure Track Versus Lecturer, By Unit



# Average Grades by Unit and Faculty Rank

• Forthcoming....

## C. Students

- Trends in incoming characteristics/composition
- Retention
- Measures of success? What would we like to see?
- Tuition and Fees

### **Retention Rate for UW Tacoma Freshmen**



### Retention Rate & SAT Score UW Tacoma Freshmen



## D. Research

Chart 1: Chart 1 shows research proposals submitted by academic units including the library. Other Campus units are not represented in this chart.



#### Number of Research Proposals Submitted

**Average Proposal Request** 



### **Annual Research Expenditures**



## E. Faculty Salaries

• Average Salaries by Unit and By Rank

## F. UWT Budget



## Trends in Average UWT Expenditure Per SCH



## **UWT** Personnel



## Spending on major new initiatives