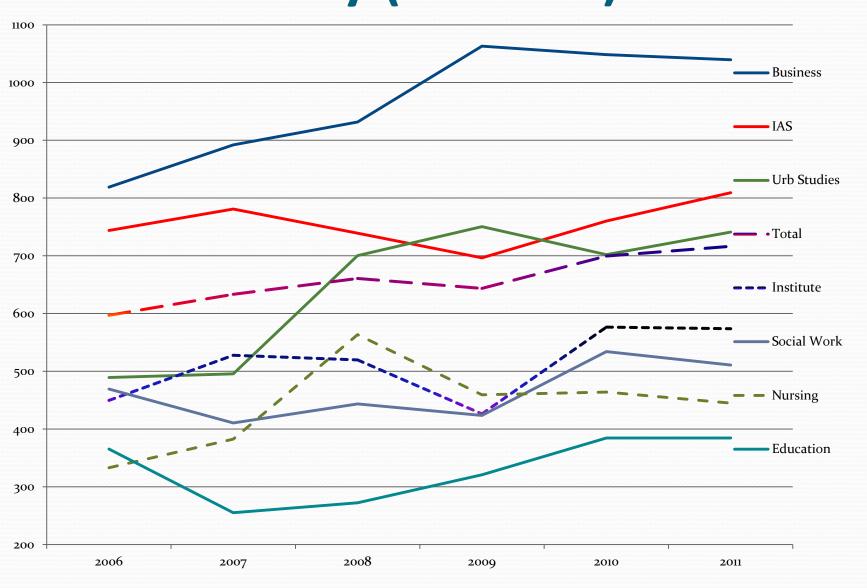

UWT in Numbers

## Contents

- A. Faculty Composition Over Time, Campus and Unit
- B. Teaching (class size, teaching load, grades)
- C. Students
- D. Research
- E. Faculty Salaries
- F. UWT Budget

## •A. Faculty Composition

## Lecturers as a Share of Faculty Three Campus Comparison



### **Lower Division**

### **Percentage of SCH by Faculty Rank & Year**



### **Upper Division** Percentage of SCH by Faculty Rank & Year



### Graduate Level Percentage of SCH by Faculty Rank & Year







**INSTITUTE OF TECHNOLOGY** 







**URBAN STUDIES** 

SCH



NURSING & HEALTHCARE LEADERSHIP

SCH



SOCIAL WORK

SCH

B. Teaching

## Trends in Average Class Size:UWT



## Average Class Size by Unit



## Average Class Size by Unit



## Trends in SCH/Year for FTE Tenure-Track Faculty (2006-11)



## 2011 SCH per FTE Faculty: Tenure Track Versus Lecturer, By Unit



# Average Grades by Unit and Faculty Rank

• Forthcoming....

## C. Students

- Trends in incoming characteristics/composition
- Retention
- Measures of success? What would we like to see?
- Tuition and Fees

### **Retention Rate for UW Tacoma Freshmen**



### Retention Rate & SAT Score UW Tacoma Freshmen



## D. Research

Chart 1: Chart 1 shows research proposals submitted by academic units including the library. Other Campus units are not represented in this chart.



#### Number of Research Proposals Submitted

**Average Proposal Request** 



### **Annual Research Expenditures**



## E. Faculty Salaries

• Average Salaries by Unit and By Rank

## F. UWT Budget



## Trends in Average UWT Expenditure Per SCH



#