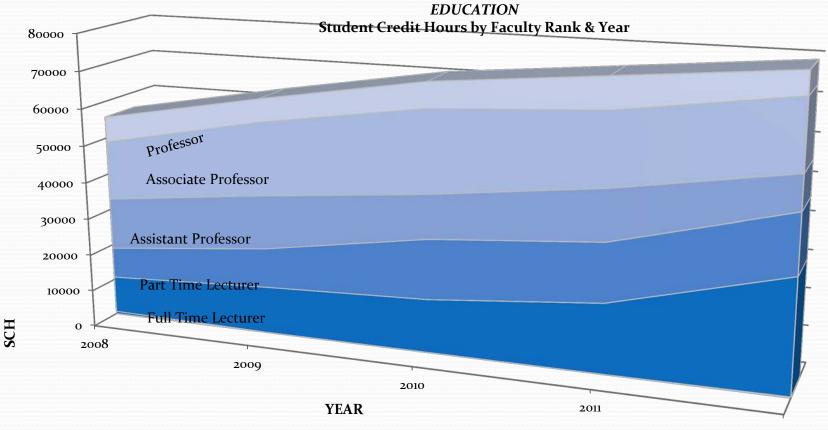

**FACULTY ASSEMBLY**UNIVERSITY of WASHINGTON | TACOMA

# The Faculty's Guide to UWT in Numbers

## Contents

- A. Faculty Composition Over Time, Campus and Unit
- B. Teaching (class size, teaching load, grades)
- C. Students
- D. Research
- E. Faculty Salaries
- F. UWT Budget

## •A. Faculty Composition

## Lecturers as a Share of Faculty Three Campus Comparison



### **Lower Division**

### **Percentage of SCH by Faculty Rank & Year**



### **Upper Division** Percentage of SCH by Faculty Rank & Year



### Graduate Level Percentage of SCH by Faculty Rank & Year







**INSTITUTE OF TECHNOLOGY** 







**URBAN STUDIES** 

SCH



NURSING & HEALTHCARE LEADERSHIP

SCH



SOCIAL WORK

SCH

B. Teaching

## Trends in Average Class Size:UWT



## Average Class Size by Unit



## Average Class Size by Unit



## Trends in SCH/Year for FTE Tenure-Track Faculty (2006-11)



## 2011 SCH per FTE Faculty: Tenure Track Versus Lecturer, By Unit



# Average Grades by Unit and Faculty Rank

• Forthcoming....

## C. Students

- Trends in incoming characteristics/composition
- Retention
- Measures of success? What would we like to see?
- Tuition and Fees

### **Retention Rate for UW Tacoma Freshmen**



### Retention Rate & SAT Score UW Tacoma Freshmen



## D. Research

Chart 1: Chart 1 shows research proposals submitted by academic units including the library. Other Campus units are not represente