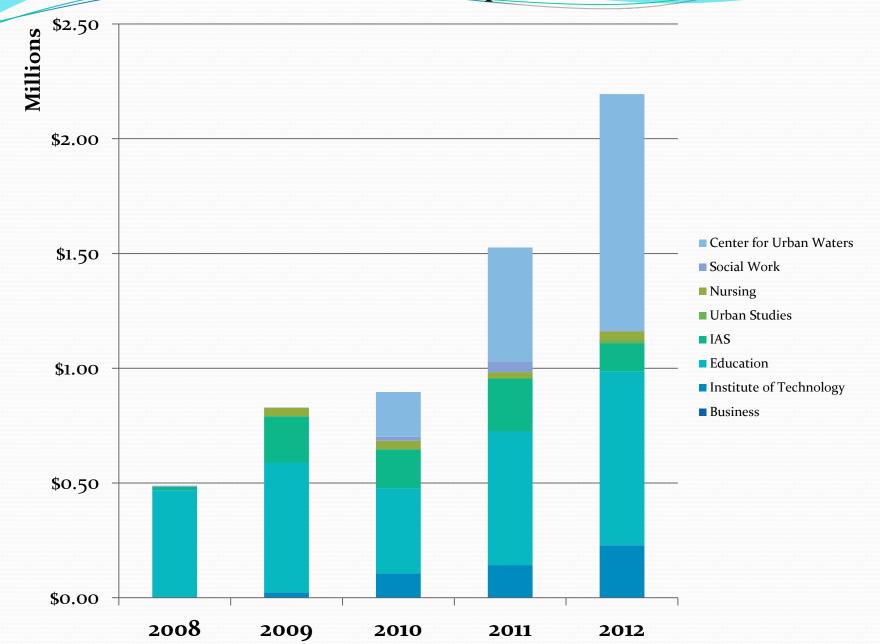

## D. Research

Chart 1: Chart 1 shows research proposals submitted by academic units including the library. Other Campus units are not represented in this chart.

### **Annual Research Expenditures**