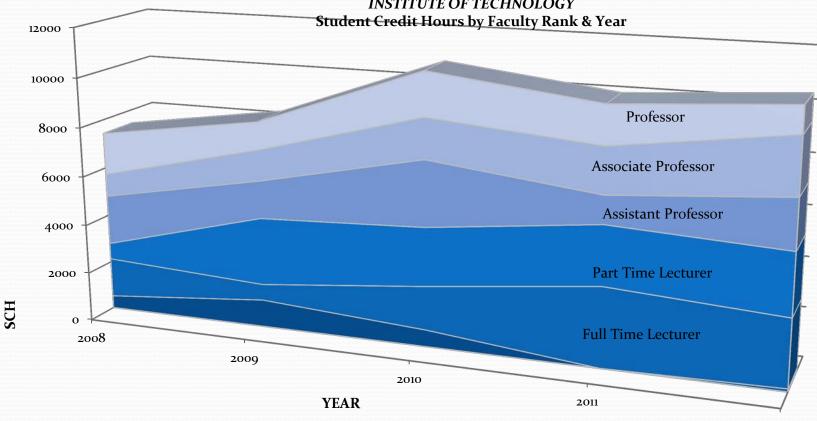

**FACULTY ASSEMBLY**UNIVERSITY of WASHINGTON | TACOMA

# The Faculty's Guide to UWT in Numbers

## Contents

- A. Faculty Composition Over Time, Campus and Unit
- B. Teaching (class size, teaching load, grades)
- C. Students
- D. Research
- E. Faculty Salaries
- F. UWT Budget

## •A. Faculty Composition

## Lecturers as a Share of Faculty Three Campus Comparison



### **Lower Division**

### **Percentage of SCH by Faculty Rank & Year**



### **Upper Division** Percentage of SCH by Faculty Rank & Year



### Graduate Level Percentage of SCH by Faculty Rank & Year







**INSTITUTE OF TECHNOLOGY** 







**URBAN STUDIES** 

SCH



NURSING & HEALTHCARE LEADERSHIP

SCH



SOCIAL WORK

SCH

B. Teaching

## Trends in Average Class Size:UWT



## Average Class Size by Unit



## Average Class Size by Unit



## Trends in SCH/Year for FTE Tenure-Track Faculty (2006-11)



## 2011 SCH per FTE Faculty: Tenure Track Versus Lecturer, By Unit



# Average Grades by Unit and Faculty Rank

• Forthcoming....

## C. Students

- Trends in incoming characteristics/composition
- Retention
- Measures of success? What would we like to see?
- Tuition and Fees

### **Retention Rate for UW Tacoma Freshmen**



### Retention Rate & SAT Score UW Tacoma Freshmen



## D. Research

Chart 1: Chart 1 shows research proposals submitted by academic units including the library. Other