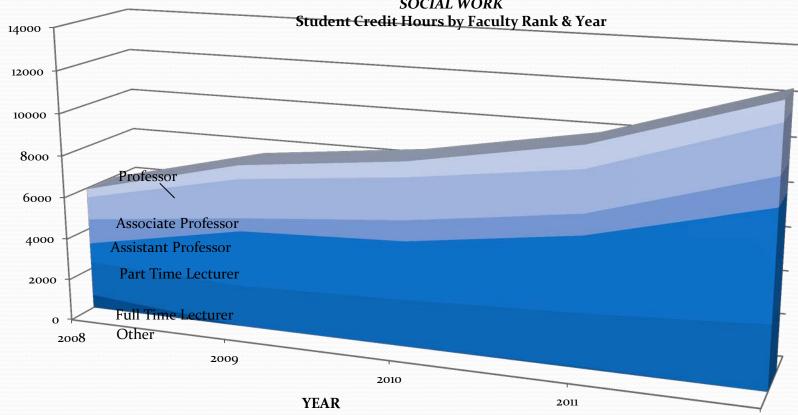

### Graduate Level Percentage of SCH by Faculty Rank & Year

**INSTITUTE OF TECHNOLOGY** 

**URBAN STUDIES** 

SCH

NURSING & HEALTHCARE LEADERSHIP

SCH

SOCIAL WORK

SCH