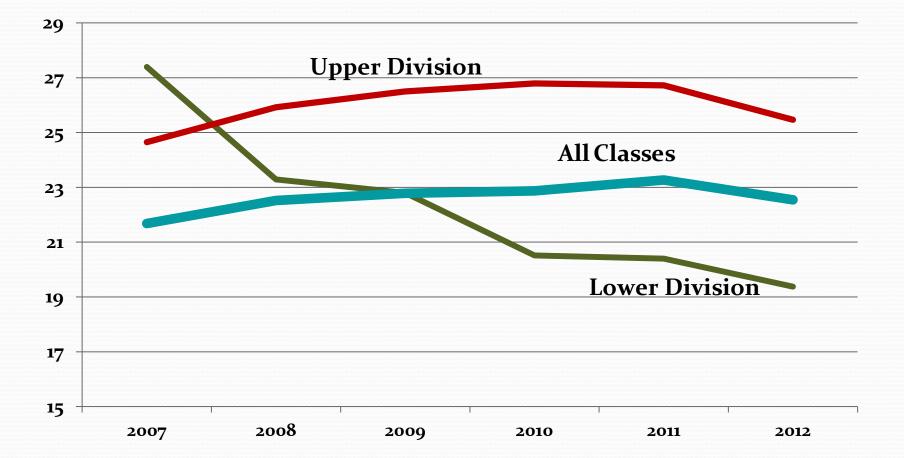

**FACULTY ASSEMBLY**UNIVERSITY of WASHINGTON | TACOMA

# The Faculty's Guide to UWT in Numbers

## Contents

- A. Faculty Composition Over Time, Campus and Unit
- B. Teaching (class size, teaching load, grades)
- C. Students
- D. Research
- E. Faculty Salaries
- F. UWT Budget

## •A. Faculty Composition

## Lecturers as a Share of Faculty Three Campus Comparison



### **Lower Division**

### **Percentage of SCH by Faculty Rank & Year**



### **Upper Division** Percentage of SCH by Faculty Rank & Year



### Graduate Level Percentage of SCH by Faculty Rank & Year







**INSTITUTE OF TECHNOLOGY** 







**URBAN STUDIES** 

SCH



NURSING & HEALTHCARE LEADERSHIP

SCH



SOCIAL WORK

SCH

B. Teaching

## Trends in Average Class Size:UWT



## Average Class Size by Unit



## Average Class Size by Unit



## Trends in SCH/Year for FTE Tenure-Track Faculty (2006-11)



## 2011 SCH per FTE Faculty: Tenure Track Versus Lecturer, By Unit



# Average Grades by Unit and Faculty Rank

• Forthcoming....

## C. Students

- Trends in incoming characteristics/composition
- Retention
- Measures of success? What would we like to see?
- Tuition and Fees

### **Retention Rate for UW Tacoma Freshmen**



### Retention Rate & SAT Score UW Tacoma Freshmen



## D. Research

Chart 1: Chart 1 shows research proposals submitted by academic units including the library. Other Campus units are not represented in this chart.



#### Number of Research Proposals Submitted

**Average Proposal Request** 



### **Annual Research Expenditures**



##