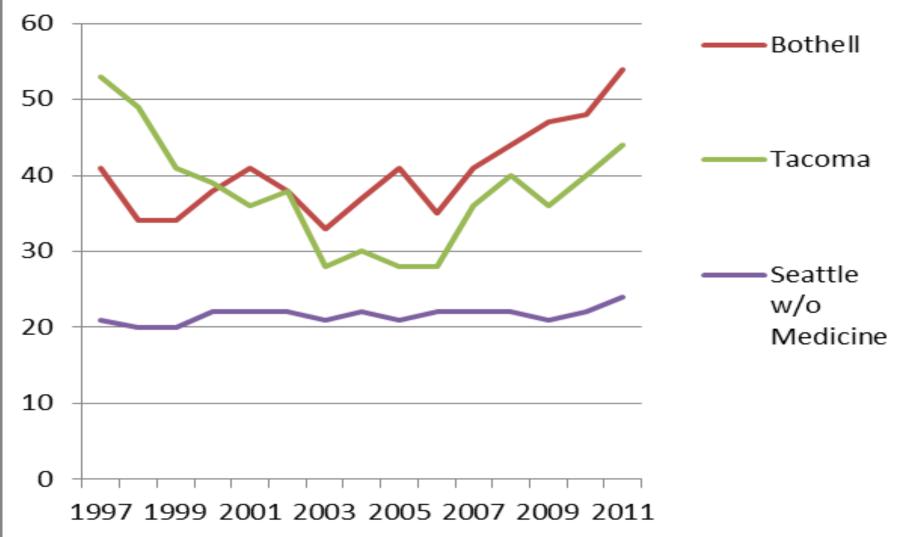

**FACULTY ASSEMBLY**UNIVERSITY of WASHINGTON | TACOMA

# The Faculty's Guide to UWT in Numbers

## Contents

- A. Faculty Composition Over Time, Campus and Unit
- B. Teaching (class size, teaching load, grades)
- C. Students
- D. Research
- E. Faculty Salaries
- F. UWT Budget

## •A. Faculty Composition

## Lecturers as a Share of Faculty Three Campus Comparison



### **Lower Division**

### **Percentage of SCH by Faculty Rank & Year**



### **Upper Division** Percentage of SCH by Faculty Rank & Year



### Graduate Level Percentage of SCH by Faculty Rank & Year







**INSTITUTE OF TECHNOLOGY** 







**URBAN STUDIES** 

SCH



NURSING & HEALTHCARE LEADERSHIP

SCH



SOCIAL WORK

SCH

B. Teaching

## Trends in Average Class Size:UWT



## Average Class Size by Unit



## Average Class Size by Unit



## Trends in SCH/Year for FTE Tenure-Track Faculty (2006-11)



## 2011 SCH per FTE Faculty: Tenure Track Versus Lecturer, By Unit



# Average Grades by Unit and Faculty Rank

• Forthcoming....

## C. Students

- Trends in incoming characteristics/composition
- Retention
- Measures of success? What would we like to see?
- Tuition and Fees

### **