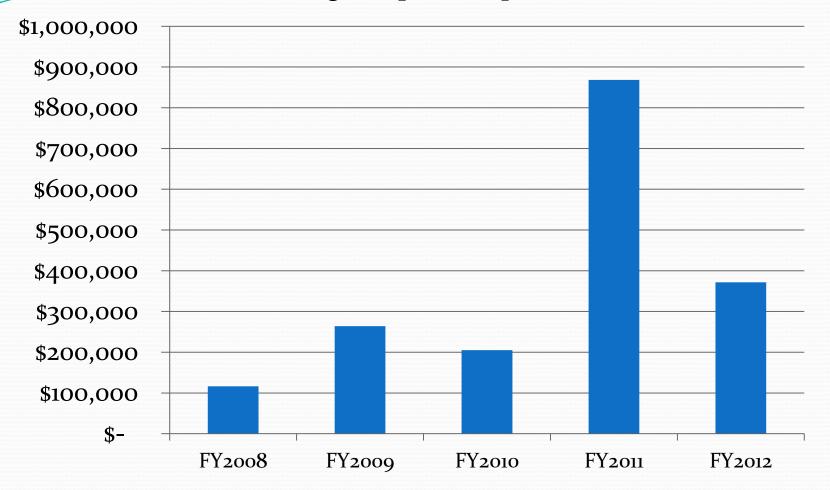

aching

## Trends in Average Class Size:UWT



## Average Class Size by Unit



## Average Class Size by Unit



## Trends in SCH/Year for FTE Tenure-Track Faculty (2006-11)



## 2011 SCH per FTE Faculty: Tenure Track Versus Lecturer, By Unit



# Average Grades by Unit and Faculty Rank

• Forthcoming....

## C. Students

- Trends in incoming characteristics/composition
- Retention
- Measures of success? What would we like to see?
- Tuition and Fees

### **Retention Rate for UW Tacoma Freshmen**



### Retention Rate & SAT Score UW Tacoma Freshmen



## D. Research

Chart 1: Chart 1 shows research proposals submitted by academic units including the library. Other Campus units are not represented in this chart.



#### Number of Research Proposals Submitted

**Average Proposal Request** 



### **Annual Research Expenditures**



## E. Faculty Salaries

• Average Salaries by Unit and By Rank

## F. UWT Budget



## Trends in Average UWT Expenditure Per SCH



## **UWT** Personnel



## Spending on major new initiatives