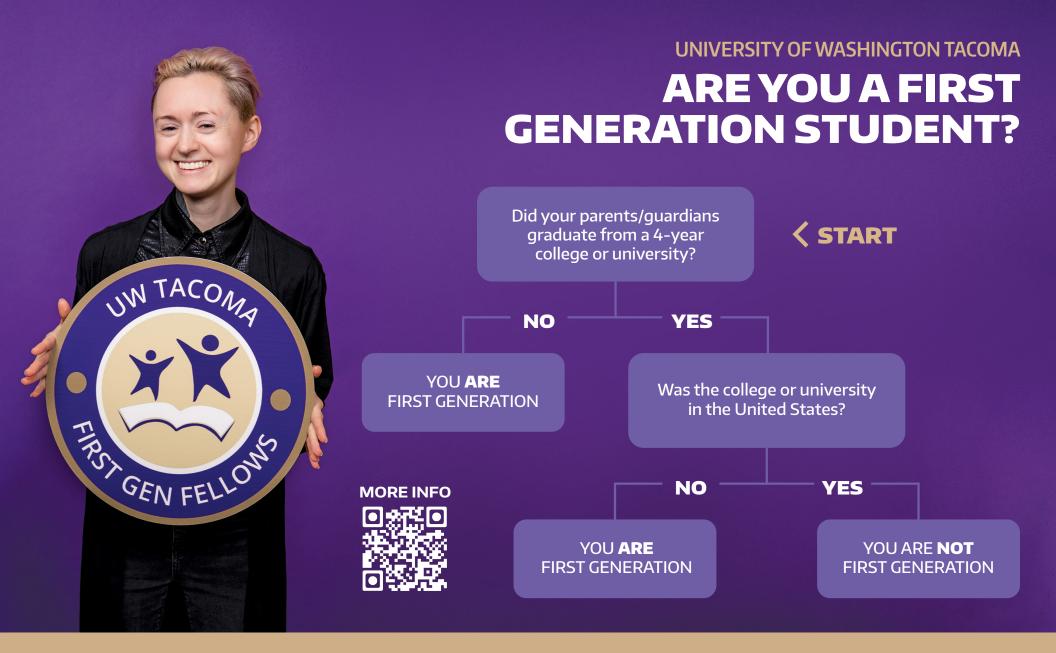

#### **ARE YOU A FIRST GENERATION STUDENT?**

- **1.** Did your parents/guardians graduate from a 4-year college or university?
- 2. Was the college or university in the United States?

If you answered **NO** to either of these questions, **YOU ARE A FIRST GENERATION STUDENT!** 

# ARE YOU A FIRST GENERATION STUDENT?

Did your parents/guardians graduate from a 4-year college or university?

NO = FIRST GEN!

Did your parents/guardians graduate from a 4-year college or university in the United States?

NO = FIRST GEN!

Did your grandparents, aunts, and uncles go to a 4-year college or university, but your parents/guardians did not?

YES = FIRST GEN!

Did your parents/guardians go to a 2-year or technical college?

**YES = FIRST GEN!** 

Did your parents/guardians go to college, but did not finish?

YES = FIRST GEN!